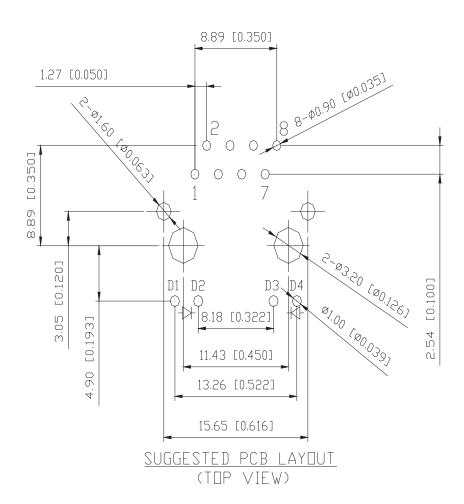

| (dB MAX)  |                    |          |          |           |          |           |                      |          |           | (Vrms MIN) |  |
|         |                                                                            | 1-100MHz  | 1-30MHz            | 30-60MHz | 60-80MHz | 1-30MHz   | 30-60MHz | 60-100MHz | 1-30MHz              | 30-60MHz | 60-125MHz |            |  |
| M5669NL | 1CT:1CT                                                                    | -1.0      | -16                | -12      | -10      | -40       | -35      | -30       | -30                  | -25      | -20       | 1500       |  |

#### Mechanical





## **10/100Base-T 1-PORTS**

# **CONNECTOR MODULES**

Data sheet#:

M5669NL Page

2 of 3

#### **PCB** Layout





## **10/100Base-T 1-PORTS**

## **CONNECTOR MODULES**

Data sheet#:

M5669NL

Page

3 of 3

#### **Schematic**

CONNECTOR SOLDER SIDE

RJ45 CONTACT SIDE