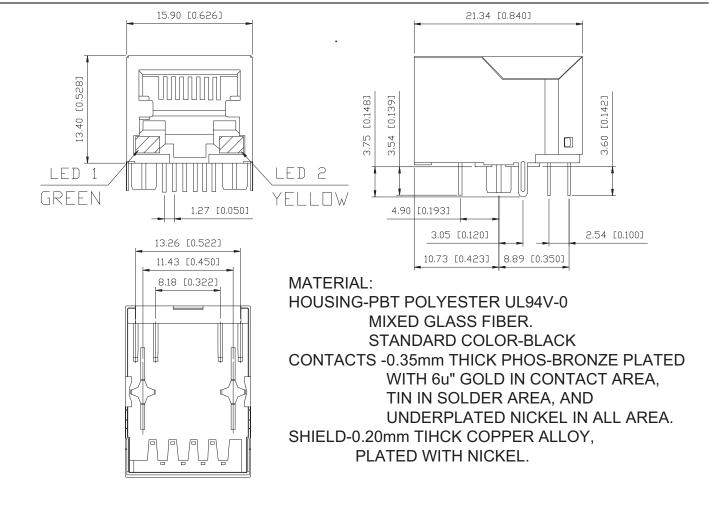

MIN)             |          |           | Hipot      |  |
| Number  | (±5%)                                                                      | (dB MAX)  |                    |          |          |           |          |           |                      |          |           | (Vrms MIN) |  |
|         |                                                                            | 1-100MHz  | 1-30MHz            | 30-60MHz | 60-80MHz | 1-30MHz   | 30-60MHz | 60-100MHz | 1-30MHz              | 30-60MHz | 60-125MHz |            |  |
| M5669NL | 1CT:1CT                                                                    | -1.0      | -16                | -12      | -10      | -40       | -35      | -30       | -30                  | -25      | -20       | 1500       |  |

#### Mechanical





## **10/100Base-T 1-PORTS**

# **CONNECTOR MODULES**

Data sheet#:

M5669NL Page

2 of 3

#### **PCB** Layout





## **10/100Base-T 1-PORTS**

## **CONNECTOR MODULES**

Data sheet#:

M5669NL

Page

3 of 3

#### **Schematic**

CONNECTOR SOLDER SIDE

RJ45 CONTACT SIDE