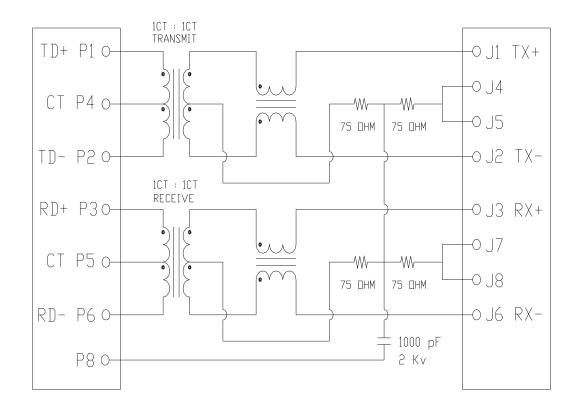

| (Vrms MIN) |  |
|         |                                                                            | 1-100MHz  | 1-30MHz            | 30-60MHz | 60-80MHz | 1-30MHz   | 30-60MHz | 60-100MHz | 1-30MHz              | 30-60MHz | 60-125MHz |            |  |
| M5669NL | 1CT:1CT                                                                    | -1.0      | -16                | -12      | -10      | -40       | -35      | -30       | -30                  | -25      | -20       | 1500       |  |

#### Mechanical





## **10/100Base-T 1-PORTS**

# **CONNECTOR MODULES**

Data sheet#:

M5669NL Page

2 of 3

#### **PCB** Layout





## **10/100Base-T 1-PORTS**

## **CONNECTOR MODULES**

Data sheet#:

M5669NL

Page

3 of 3

#### **Schematic**

CONNECTOR SOLDER SIDE

RJ45 CONTACT SIDE